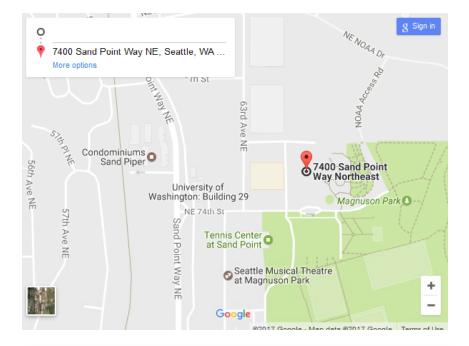

**MEDICAL HEROES 5K · DIRECTIONS FROM ACRP-CONTRACTED HOTELS** 

START/FINISH LOCATION: PICNIC SHELTER #2: 7400 SAND POINT WAY NE, SEATTLE, WA 98115

CLICK MAP to plug in directions from your location of origin to the 5k starting point