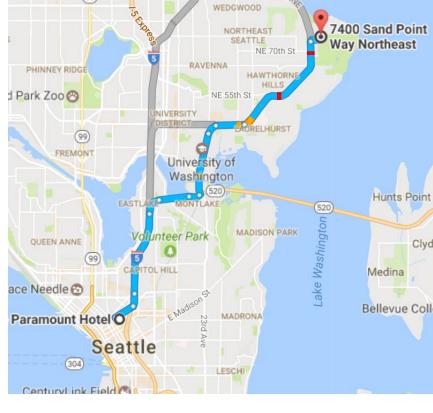

#### **PARAMOUNT HOTEL (7.2 MILES)**

Take I-5 N, Montlake Blvd E and Sand Point Way NE to NE 74th St

Continue on NE 74th St to your destination

MEDICAL HEROES 5K · DIRECTIONS FROM ACRP-CONTRACTED HOTELS

START/FINISH LOCATION: PICNIC SHELTER #2: 7400 SAND POINT WAY NE, SEATTLE, WA 98115