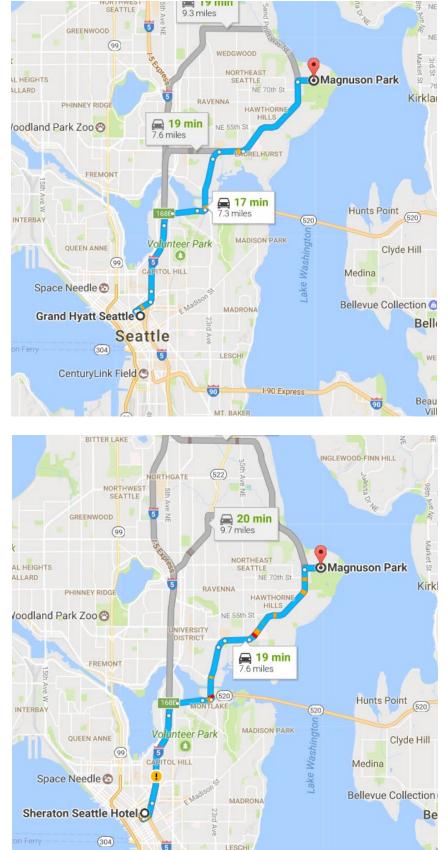

### **GRAND HYATT SEATTLE (7.3 MILES)**

Take I-5 N, Montlake Blvd E and Sand Point Way NE to NE 74th St 17 min (6.9 mi)

Follow NE 74th St to your destination 3 min (0.3 mi)

## SHERATON SEATTLE HOTEL (7.6 MILES)

Take Union St to University St 1 min (0.2 mi)

Get on I-5 N 1 min (0.4 mi)

Continue on I-5 N. Take Montlake Blvd E and Sand Point Way NE to NE 74th St 15 min (6.7 mi)

Follow NE 74th St to your destination 3 min (0.3 mi)

MEDICAL HEROES 5K 2017 · SEATTLE

5K run